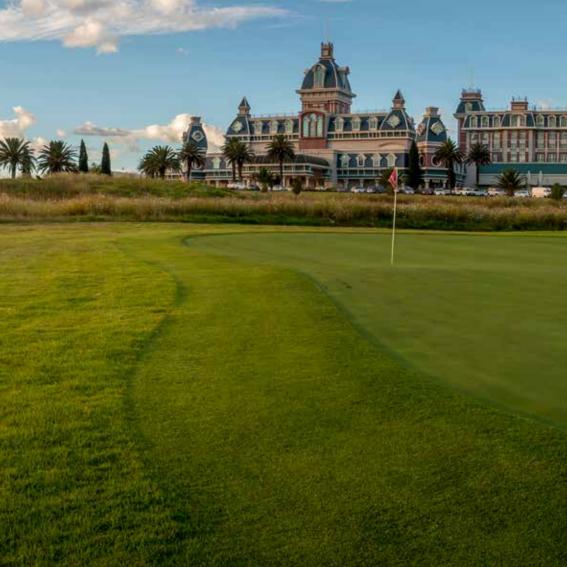

### **TEE OFF**

The Graceland Country Club features a **Gary Player designed 18-hole inland links golf course** with undulating greens,
grass-faced bunkers, streams which wind
through seven of the holes and dams
attracting a variety of bird life. A driving
range and bunker practice facility is on
offer and a wide range of golfing
equipment is available at the **Pro Shop.** 