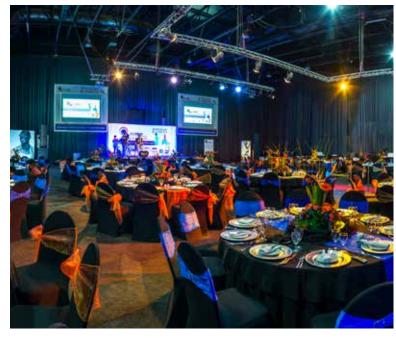

The Graceland Arena is host to some of the biggest events, from comedy to boxing.

### FOR EVERY OCCASION

For meeting planners, Graceland offers several executive-style breakaway rooms at the the **Liberty Hall Convention Centre.** 

Take in a show or laugh at some of the funniest comedians when some of the hottest shows come to town in

The Graceland Arena with the venue's state-of-the-art facilities perfect for banquets, product launches, conferences, seminars, and other special celebrations and events.

Graceland is also the perfect venue for all your teambuilding needs or if you require a picaresque setting to say, 'I do.