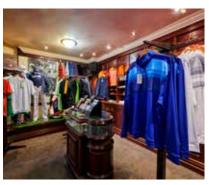

### **TEE OFF**

The Graceland Country Club features a **Gary Player designed 18-hole inland links golf course** with undulating greens,
grass-faced bunkers, streams which wind
through seven of the holes and dams
attracting a variety of bird life. A driving
range and bunker practice facility is on
offer and a wide range of golfing
equipment is available at the **Pro Shop.** 