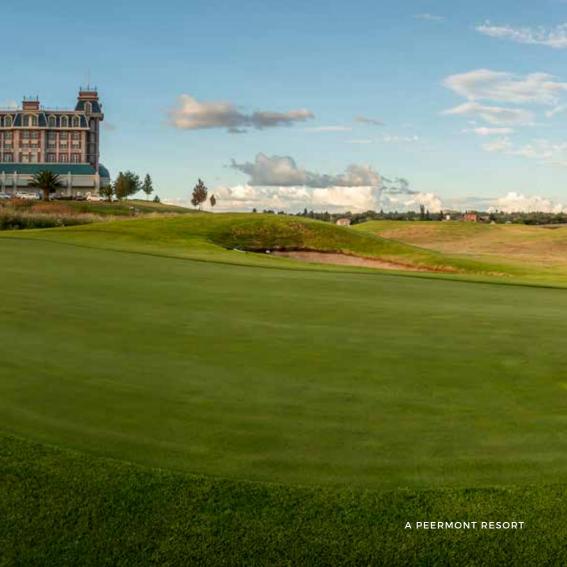

### **TEE OFF**

The Graceland Country Club features a **Gary Player designed 18-hole inland links golf course** with undulating greens,
grass-faced bunkers, streams which wind
through seven of the holes and dams
attracting a variety of bird life. A driving
range and bunker practice facility is on
offer and a wide range of golfing
equipment is available at the **Pro Shop.** 