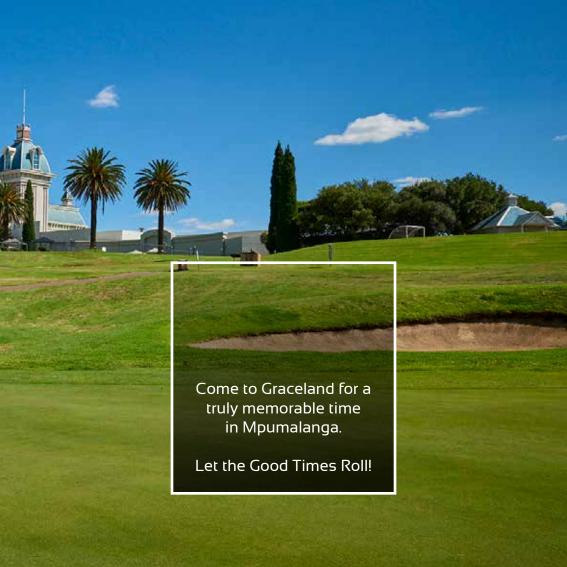

### **TEE OFF**

The Graceland Country Club features a **Gary Player designed 18-hole inland links golf course** with undulating greens,
grass-faced bunkers, streams which wind
through seven of the holes and dams
attracting a variety of bird life. A driving
range and bunker practice facility is on
offer and a wide range of golfing
equipment is available at the **Pro Shop.** 