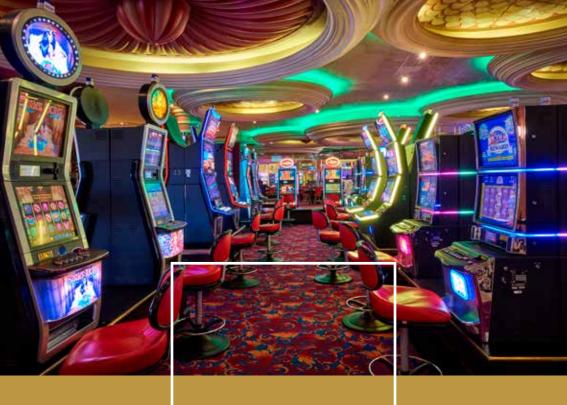

A CELEBRATION OF GAMING

The spectacular Graceland Casino features a main casino, the Horseshoe Smoking Casino and the stylish Rockefeller's Privé with slot machines in various denominations and exciting table games including a selction of Roulette, Blackjack, Poker and Texas Hold 'Em Poker.

As a Peermont **Winners Circle Member** you can play, earn or spend your Leisure or Bonus Points, reaping all the rewards.